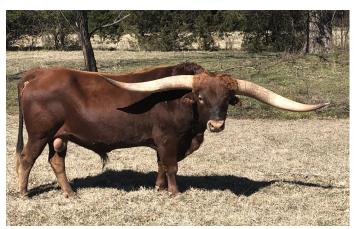

## JH ROUGH COUNTRY

Date of Birth: 09/03/2015 **Registration 1:** B191911

Breeder: JUSTIN HANSEN Owner: Freeman, Jarnagin, Metcalfe

partnership

This bull is long bodied, thick and beefy. He would most likely measure at least 93"ttt if he did not keep rubbing off his tips. His TH is way over 100". He should really put the BEEF, HORN, and CONFORMATION on his progeny. I think his color tends more towards a brown than a red but that's just my opinion.

**Total Horn:** 105.7500 on 11/06/2021 TTT: 89.5000 on 08/09/2021

JH ROUGH COUNTRY

JH CONTESSA

Courtesy of C3 Ranch

COACH

WORKING WOMAN

**GF Haley Hitter** 

MONACO CHEX